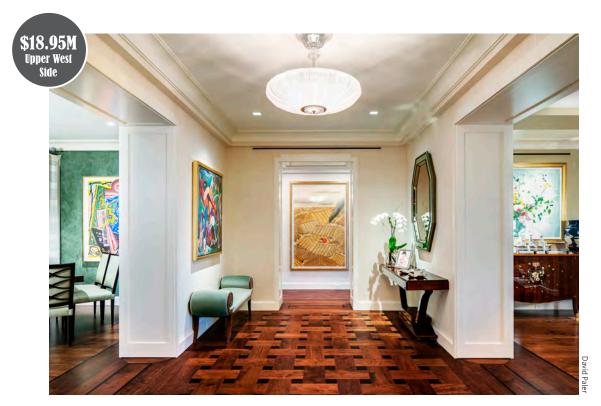

## **Dream Homes**

When only a mansion will do

▲ WHO needs to live on Fifth Avenue when you can have a great view of it from all the way across the park? This prewar co-op at Beresford on Central Park West, just above West 81st Street, is its own "reflection of perfection," with three bedrooms, three bathrooms and 2,914 square feet of living space that includes a "dramatic" entry foyer, "massive" living room and the requisite formal dining room, complete with custom crown moldings and a working gas fireplace. The kitchen, of course, features all "top-of-the-line" appliances and custom cabinetry, and the "spacious" master suite features three walk-in closets to go with those Central Park views.