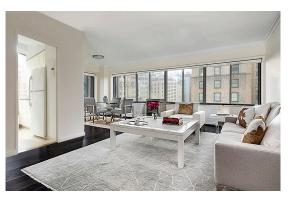

## **REAL ESTATE WEEKLY**

MARCH 21, 2018 - FOX RESIDENTIAL GROUP IN THE NEWS - NEW LISTINGS In Print on Page C2

MANHATTAN UPPER EAST SIDE 900 Park Ave. #14C \$2,450,000

Corner one bedroom, 1-bath in premier condominium building. 1,100 s/f of living space with wall-to-wall windows in every room; dining area can be converted to a second bedroom and the spacious layout that includes a foyer and washer/dryer. The Park 900 is a full-service building with a concierge, doorman and attended elevators. There is a circular driveway, fitness center, garage, bike room, laundry room, common storage, party room and lounge, Pied-aterres and sublets are allowed. Dogs are permitted on a caseby-case basis.

Listing agents: Gloria Sokolin & Ellen Monness, Fox Residential Group.